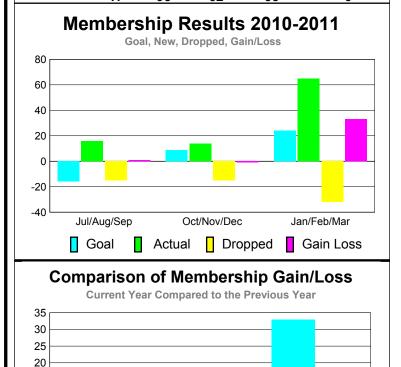

## YTD Status Quo Clubs 2010-2011

| <u> </u>    |             |               |             |             |             |  |  |  |  |
|-------------|-------------|---------------|-------------|-------------|-------------|--|--|--|--|
|             | <u>N</u>    | <b>Aember</b> | Membership  |             |             |  |  |  |  |
|             |             | 201           | 2009-2010   |             |             |  |  |  |  |
|             |             |               |             |             |             |  |  |  |  |
|             | Net         | Actual        | Actual      | Gain/       | Gain/       |  |  |  |  |
|             | Memb        | New           | Dropped     | Loss of     | Loss of     |  |  |  |  |
| Month       | <u>Goal</u> | <u>Memb</u>   | <u>Memb</u> | <u>Memb</u> | <u>Memb</u> |  |  |  |  |
| Jul/Aug/Sep | -16         | 16            | -15         | 1           | 11          |  |  |  |  |
| Oct/Nov/Dec | 9           | 14            | -15         | -1          | 2           |  |  |  |  |
| Jan/Feb/Mar | 24          | 65            | -32         | 33          | -4          |  |  |  |  |
| Totals      | 17          | 95            | -62         | 33          | 9           |  |  |  |  |