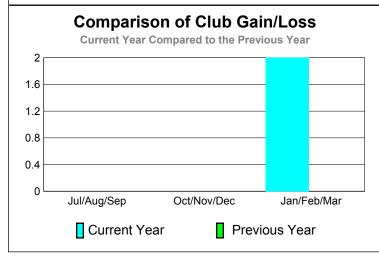

|             |                     | <u>Club</u><br><b>201</b>     | <u>Clubs</u><br>2009-2010         |                                  |                                  |
|-------------|---------------------|-------------------------------|-----------------------------------|----------------------------------|----------------------------------|
| Month       | New<br>Club<br>Goal | Actual<br>New<br><u>Clubs</u> | Actual<br>Dropped<br><u>Clubs</u> | Gain/<br>Loss of<br><u>Clubs</u> | Gain/<br>Loss of<br><u>Clubs</u> |
| Jul/Aug/Sep | 0                   | 0                             | 0                                 | 0                                | 0                                |
| Oct/Nov/Dec | 0                   | 0                             | 0                                 | 0                                | 0                                |
| Jan/Feb/Mar | 1                   | 2                             | 0                                 | 2                                | 0                                |

# Club Results 2010-2011 Goal, New, Dropped, Gain/Loss 2 1.6 1.2 0.8 0.4 0 Jul/Aug/Sep Oct/Nov/Dec Jan/Feb/Mar Goal Actual Dropped Gain Loss