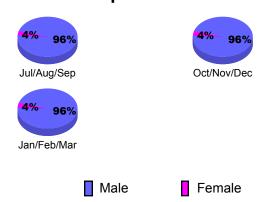

|  |  |  |  |
|             | Net         | Actual        | Actual      | Gain/       | Gain/       |  |  |  |  |
|             | Memb        | New           | Dropped     | Loss of     | Loss of     |  |  |  |  |
| Month       | <u>Goal</u> | <u>Memb</u>   | <u>Memb</u> | <u>Memb</u> | <u>Memb</u> |  |  |  |  |
| Jul/Aug/Sep | -16         | 16            | -15         | 1           | 11          |  |  |  |  |
| Oct/Nov/Dec | 9           | 14            | -15         | -1          | 2           |  |  |  |  |
| Jan/Feb/Mar | 24          | 65            | -32         | 33          | -4          |  |  |  |  |
| Totals      | 17          | 95            | -62         | 33          | 9           |  |  |  |  |



# **Gender Comparison 2010-2011**

Oct/Nov/Dec

Jan/Feb/Mar

Previous Year